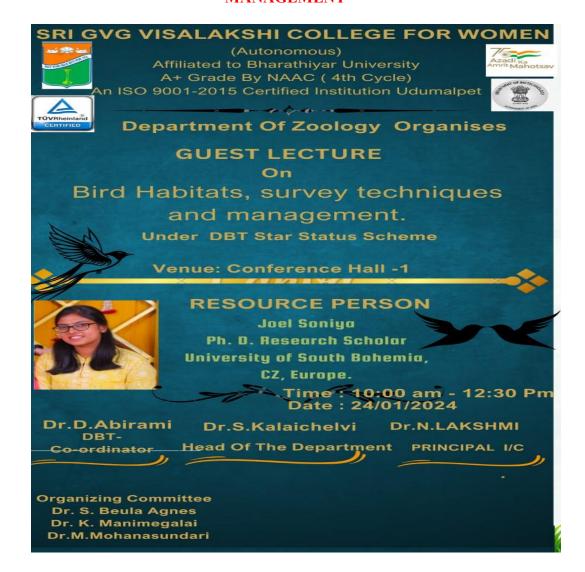

## **DEPARTMENT OF ZOOLOGY**

Organizes a Guest Lecture

on

(Under the DBT Star Status Scheme)

"BIRD HABITATS, SURVEY TECHNIQUES AND MANAGEMENT"

Autonomous and Affiliated to Bharathiar University, Coimbatore Accredited at A\* grade by NAAC (Fourth cycle)

# "BIRD HABITATS, SURVEY TECHNIQUES AND MANAGEMENT"

# **Report – Minutes**

|   | 29                                                                                                                                                           |
|---|--------------------------------------------------------------------------------------------------------------------------------------------------------------|
|   | Guest Lecture on                                                                                                                                             |
|   | Bind Habitate, Survey Techniques and Management                                                                                                              |
|   | Management                                                                                                                                                   |
|   | 0                                                                                                                                                            |
|   | Date: 24:01 2024                                                                                                                                             |
|   | Time: 10:00 Am - 12:30 PM                                                                                                                                    |
|   | Venue: Conference Hall - 1                                                                                                                                   |
|   | Resource Person                                                                                                                                              |
|   | Ms. Joel Soniya                                                                                                                                              |
|   | Ph D Research Scholar                                                                                                                                        |
|   | University of South Bohemia                                                                                                                                  |
|   | CZ, Europe.                                                                                                                                                  |
|   | Bereficienies: 80 Students and 5 faculties                                                                                                                   |
|   | December 7 1 1 2 2 2 2 2 1 1 5 1                                                                                                                             |
|   | Resource person Joel soringa enlightened                                                                                                                     |
|   | the students about Birds Habitals like forests, grasslands, desents, mountains, polar regions and aqua                                                       |
|   | habitat also methods used for binde survey. She                                                                                                              |
|   | explained about birds conservation techniques like                                                                                                           |
|   | Captive breeding, reintroduction and translocation,                                                                                                          |
|   | habital prolection and conservation projects of biro                                                                                                         |
|   | habitat prolection and conservation projects of biro outcome:                                                                                                |
|   | Students were highly inspired by her tal                                                                                                                     |
|   | and interacted with the speaker.                                                                                                                             |
|   | Start polakeli                                                                                                                                               |
| - | Signature of the Signature of the Signature of the                                                                                                           |
|   | Students were highly inspired by her tal and interacted with the speaker.  Signature of the Signature of the Signature of the Det co-ordinator Hop Principal |
|   | Spencasp-                                                                                                                                                    |
|   | 1c. llg                                                                                                                                                      |
|   | of Horany.                                                                                                                                                   |
|   |                                                                                                                                                              |
|   |                                                                                                                                                              |
| - |                                                                                                                                                              |