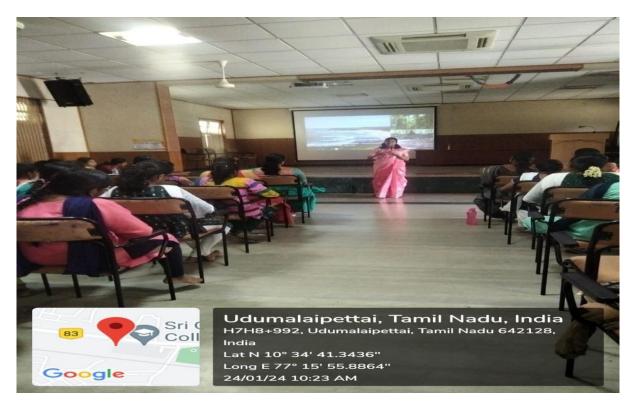

# **Report – Minutes**

|   | 29                                                                                                                                                           |
|---|--------------------------------------------------------------------------------------------------------------------------------------------------------------|
|   | Guest Lecture on                                                                                                                                             |
|   | Bind Habitate, Survey Techniques and Management                                                                                                              |
|   | Management                                                                                                                                                   |
|   | 0                                                                                                                                                            |
|   | Date: 24:01 2024                                                                                                                                             |
|   | Time: 10:00 Am - 12:30 PM                                                                                                                                    |
|   | Venue: Conference Hall - 1                                                                                                                                   |
|   | Resource Person                                                                                                                                              |
|   | Ms. Joel Soniya                                                                                                                                              |
|   | Ph D Research Scholar                                                                                                                                        |
|   | University of South Bohemia                                                                                                                                  |
|   | CZ, Europe.                                                                                                                                                  |
|   | Bereficienies: 80 Students and 5 faculties                                                                                                                   |
|   | December 7 1 1 2 2 2 2 2 1 1 5 1                                                                                                                             |
|   | Resource person Joel soringa enlightened                                                                                                                     |
|   | the students about Birds Habitals like forests, grasslands, desents, mountains, polar regions and aqua                                                       |
|   | habitat also methods used for binde survey. She                                                                                                              |
|   | explained about birds conservation techniques like                                                                                                           |
|   | Captive breeding, reintroduction and translocation,                                                                                                          |
|   | habital prolection and conservation projects of biro                                                                                                         |
|   | habitat prolection and conservation projects of biro outcome:                                                                                                |
|   | Students were highly inspired by her tal                                                                                                                     |
|   | and interacted with the speaker.                                                                                                                             |
|   | Start polakeli                                                                                                                                               |
| - | Signature of the Signature of the Signature of the                                                                                                           |
|   | Students were highly inspired by her tal and interacted with the speaker.  Signature of the Signature of the Signature of the Det co-ordinator Hop Principal |
|   | Spencasp-                                                                                                                                                    |
|   | 1c. llg                                                                                                                                                      |
|   | of Horany.                                                                                                                                                   |
|   |                                                                                                                                                              |
|   |                                                                                                                                                              |
| - |                                                                                                                                                              |

# **Geo-tag Photos**

Autonomous and Affiliated to Bharathiar University, Coimbatore Accredited at A\* grade by NAAC (Fourth cycle) An ISO 9001:2015 Certified Institution

www.gvgvc.ac.in; principal@gvgvc.ac.in Ph.04252-223019 Fax: 04252-233111